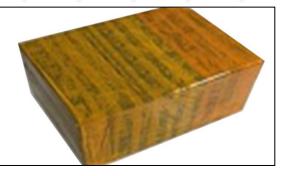

## 3.7.22560-30020 Fuel Pump SCV Valve Packing

**Domestic express packaging:** Usually wrapped with waterproof scotch tape, such as picture No.1. **International express packaging:** Wrapped with waterproof yellow tape After wrapping the black protective

film, such as picture No. 2.

**Pallet Shipping:** Use fumigation free and recycling trays that meet export requirements, and use white wrapping protective film to wrap and bind with cable ties for the outside, such as picture No. 4,

Mob/WhatsApp: +86 13410541523 Email:<u>ruby@shumatt.com</u> Tel: +8675523215133 Website : <u>www.dieselsuctioncontrolvalve.com</u> © 2023 Shenzhen Shumatt Technology Co., Ltd

Pic No. 2

International express packaging: Wrapped with yellow tape after wrapping black protective film