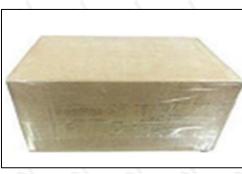

## 3.7.22560-30020 Fuel Pump SCV Valve Packing

**Domestic express packaging:** Usually wrapped with waterproof scotch tape, such as picture No.1. **International express packaging:** Wrapped with waterproof yellow tape After wrapping the black protective

A Minors are prohibited from using transparent tape, yellow tape, black wrapping protective film, and white wrapping protective film to avoid personal injury.

Pic No. 1

Domestic express packaging: Wrapped by Transparent tape