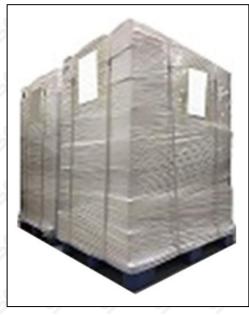

film, such as picture No. 2.

**Pallet Shipping:** Use fumigation free and recycling trays that meet export requirements, and use white wrapping protective film to wrap and bind with cable ties for the outside, such as picture No. 4,

**Pallet Shipping:** Use pallet that meet export requirements, and use white wrapping protective film to wrap and bind with cable ties.