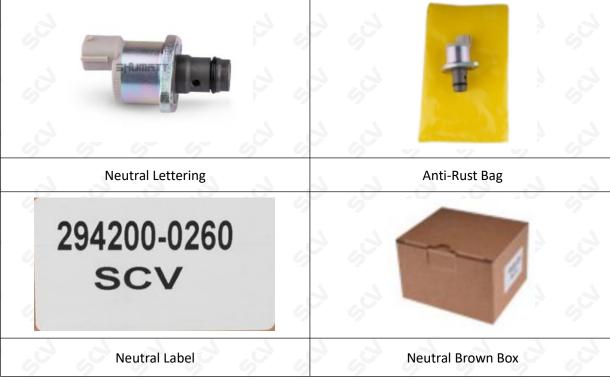

## www.dieselsuctioncontrolvalve.com

| Image       |                            | Image       |                                         |
|-------------|----------------------------|-------------|-----------------------------------------|
| Name        | Fuel Pump SCV Valve        | Name        | Anti-Rust Bag                           |
| Description | Part number: 22560-30020   | Description | Protect SCV valve from being<br>damaged |
| No.         | 3                          | No.         | 4                                       |
| Image       | 0                          | Image       |                                         |
| Name        | Accessories                | Name        | SCV Valve Box                           |
| Description | SCV valve with accessories | Description | Protect SCV valve from being damaged    |