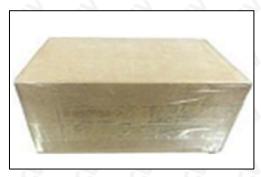

#### 3.7.294009-0120 Fuel Pump SCV Valve Packing

Domestic express packaging: Usually wrapped with waterproof scotch tape, such as picture No.1.

**International express packaging:** Wrapped with waterproof yellow tape After wrapping the black protective film, such as picture No. 2.

▲ Minors are prohibited from using transparent tape, yellow tape, black wrapping protective film, and white wrapping protective film to avoid personal injury.

Pic No. 1

**Domestic express packaging:** Wrapped by Transparent tape