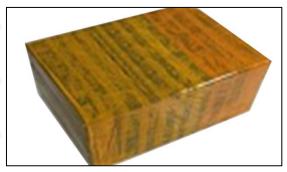

#### 3.7.294009-0120 Fuel Pump SCV Valve Packing

Domestic express packaging: Usually wrapped with waterproof scotch tape, such as picture No.1.

**International express packaging:** Wrapped with waterproof yellow tape After wrapping the black protective film, such as picture No. 2.

Pic No. 2

International express packaging: Wrapped with yellow tape after wrapping black protective film

Email:<u>ruby@shumatt.com</u>

Mob/WhatsApp: +86 13410541523

Website: <a href="https://www.dieselsuctioncontrolvalve.com">www.dieselsuctioncontrolvalve.com</a>
© 2023 Shenzhen Shumatt Technology Co., Ltd