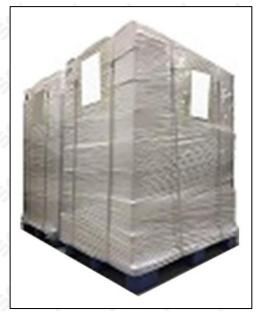

#### 3.7.294009-0120 Fuel Pump SCV Valve Packing

Domestic express packaging: Usually wrapped with waterproof scotch tape, such as picture No.1.

**International express packaging:** Wrapped with waterproof yellow tape After wrapping the black protective film, such as picture No. 2.

Mob/WhatsApp: +86 13410541523 7 / 12 Tel: +8675523215133

Email: <u>ruby@shumatt.com</u>

Website: <u>www.dieselsuctioncontrolvalve.com</u>

© 2023 Shenzhen Shumatt Technology Co., Ltd

**Pallet Shipping:** Use fumigation free and recycling trays that meet export requirements, and use white wrapping protective film to wrap and bind with cable ties for the outside, such as picture No. 4, Also, the products can be packaged according to customers' requirements.

Pic No. 3

**Pallet Shipping:** Use pallet that meet export requirements, and use white wrapping protective film to wrap and bind with cable ties.