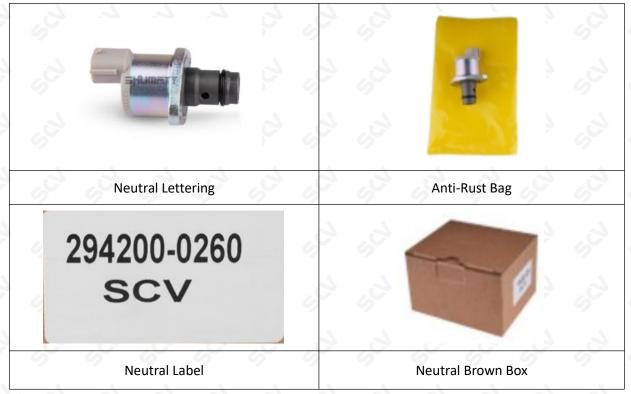

#### (1) Fuel Pump SCV Valve Spare Parts List

| No.         |                                                                                                                                                                                                                                                                                                                                                                                                                                                                                                                                                                                                                                                                                                                                                                                                                                                                                                                                                                                                                                                                                                                                                                                                                                                                                                                                                                                                                                                                                                                                                                                                                                                                                                                                                                                                                                                                                                                                                                                                                                                                                                                                | No.         | 2 2                                  |
|-------------|--------------------------------------------------------------------------------------------------------------------------------------------------------------------------------------------------------------------------------------------------------------------------------------------------------------------------------------------------------------------------------------------------------------------------------------------------------------------------------------------------------------------------------------------------------------------------------------------------------------------------------------------------------------------------------------------------------------------------------------------------------------------------------------------------------------------------------------------------------------------------------------------------------------------------------------------------------------------------------------------------------------------------------------------------------------------------------------------------------------------------------------------------------------------------------------------------------------------------------------------------------------------------------------------------------------------------------------------------------------------------------------------------------------------------------------------------------------------------------------------------------------------------------------------------------------------------------------------------------------------------------------------------------------------------------------------------------------------------------------------------------------------------------------------------------------------------------------------------------------------------------------------------------------------------------------------------------------------------------------------------------------------------------------------------------------------------------------------------------------------------------|-------------|--------------------------------------|
| Image       | SHAMBUT IN THE REAL PROPERTY OF THE PARTY OF | Image       |                                      |
| Name        | Fuel Pump SCV Valve                                                                                                                                                                                                                                                                                                                                                                                                                                                                                                                                                                                                                                                                                                                                                                                                                                                                                                                                                                                                                                                                                                                                                                                                                                                                                                                                                                                                                                                                                                                                                                                                                                                                                                                                                                                                                                                                                                                                                                                                                                                                                                            | Name        | Anti-Rust Bag                        |
| Description | Part number: 294009-0120                                                                                                                                                                                                                                                                                                                                                                                                                                                                                                                                                                                                                                                                                                                                                                                                                                                                                                                                                                                                                                                                                                                                                                                                                                                                                                                                                                                                                                                                                                                                                                                                                                                                                                                                                                                                                                                                                                                                                                                                                                                                                                       | Description | Protect SCV valve from being damaged |
| No.         | 300                                                                                                                                                                                                                                                                                                                                                                                                                                                                                                                                                                                                                                                                                                                                                                                                                                                                                                                                                                                                                                                                                                                                                                                                                                                                                                                                                                                                                                                                                                                                                                                                                                                                                                                                                                                                                                                                                                                                                                                                                                                                                                                            | No.         | 4                                    |

Mob/WhatsApp: +86 13410541523 5 / 12 Tel: +8675523215133

| Image       | 0                          | Image       |                                      |
|-------------|----------------------------|-------------|--------------------------------------|
| Name        | Accessories                | Name        | SCV Valve Box                        |
| Description | SCV valve with accessories | Description | Protect SCV valve from being damaged |